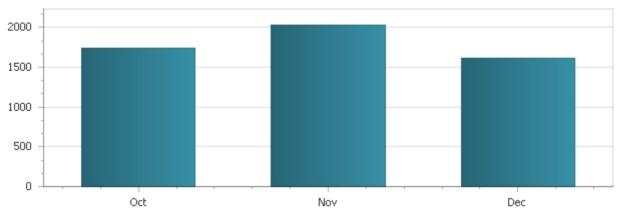

## **Total Time Spent (hours)**

| Time stamp   | TSS (hours) | No Comparison | Change |
|--------------|-------------|---------------|--------|
| Oct          | 1736.43     | 0.00          |        |
| Nov          | 2028.12     | 0.00          |        |
| Dec          | 1607.64     | 0.00          |        |
| Total (Sum): | 5372.19     | 0.00          |        |