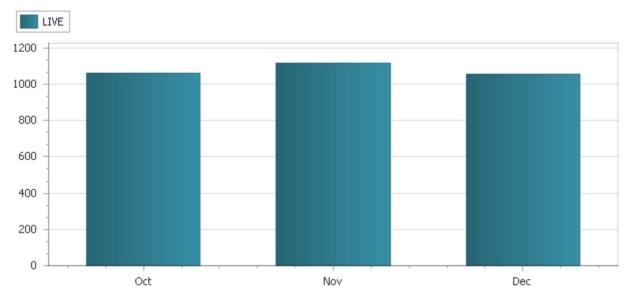

## **Qualified Sessions By Channel**

|           | LIVE | Total    |               |        |  |
|-----------|------|----------|---------------|--------|--|
| TimeStamp |      | Sessions | No Comparison | Change |  |
| Oct       | 1063 | 1063     | 0             |        |  |
| Nov       | 1115 | 1115     | 0             |        |  |
| Dec       | 1054 | 1054     | 0             |        |  |