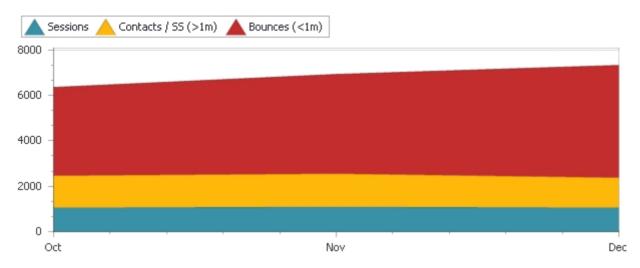

#### **Qualified Sessions By Stream**

|           | SHOUTcast | Wowza Media Server | Total    |               |        |
|-----------|-----------|--------------------|----------|---------------|--------|
| TimeStamp |           |                    | Sessions | No Comparison | Change |
| Oct       | 140       | 923                | 1063     | 0             |        |
| Nov       | 226       | 889                | 1115     | 0             |        |
| Dec       | 193       | 861                | 1054     | 0             |        |