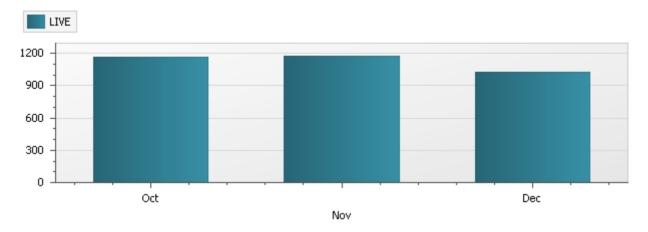

# **Unique Users By Channel**

|           | LIVE | Total |               |        |
|-----------|------|-------|---------------|--------|
| TimeStamp |      | Users | No Comparison | Change |
| Oct       | 1164 | 1164  | 0             |        |
| Nov       | 1178 | 1178  | 0             |        |
| Dec       | 1027 | 1027  | 0             |        |