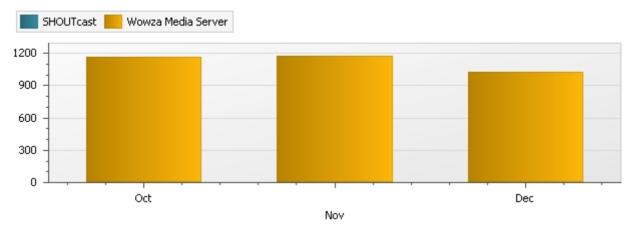

#### **Qualified Sessions By Stream**

|           | SHOUTcast | Wowza Media Server | Total    |               |        |
|-----------|-----------|--------------------|----------|---------------|--------|
| TimeStamp |           |                    | Sessions | No Comparison | Change |
| Oct       | 140       | 923                | 1063     | 0             |        |
| Nov       | 226       | 889                | 1115     | 0             |        |
| Dec       | 193       | 861                | 1054     | 0             |        |