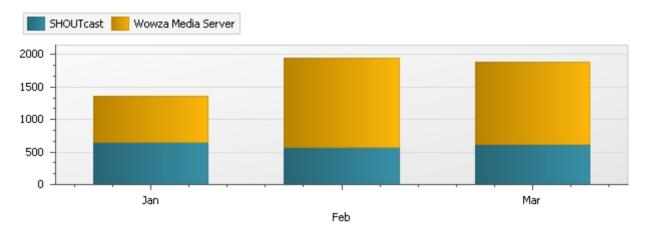

## **Unique Users By Stream**

|           | SHOUTcast | Wowza Media Server | Total |               |        |
|-----------|-----------|--------------------|-------|---------------|--------|
| TimeStamp |           |                    | Users | No Comparison | Change |
| Jan       | 647       | 713                | 1360  | 0             |        |
| Feb       | 573       | 1377               | 1950  | 0             |        |
| Mar       | 623       | 1254               | 1877  | 0             |        |