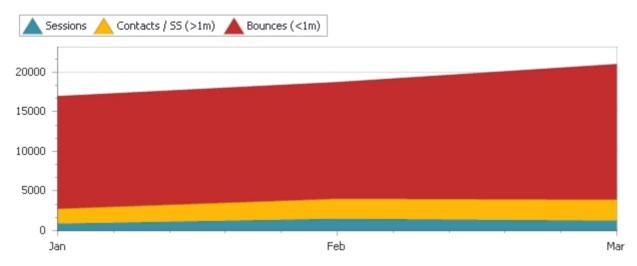

#### **Qualified Sessions By Stream**

|           | SHOUTcast | Wowza Media Server | Total    |               |        |
|-----------|-----------|--------------------|----------|---------------|--------|
| TimeStamp |           |                    | Sessions | No Comparison | Change |
| Jan       | 367       | 457                | 824      | 0             |        |
| Feb       | 469       | 988                | 1457     | 0             |        |
| Mar       | 466       | 780                | 1246     | 0             |        |