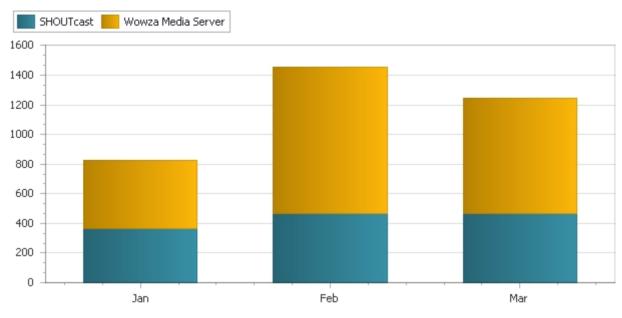

## **Qualified Sessions By Channel**

|           | LIVE | Total    |               |        |  |
|-----------|------|----------|---------------|--------|--|
| TimeStamp |      | Sessions | No Comparison | Change |  |
| Jan       | 824  | 824      | 0             |        |  |
| Feb       | 1457 | 1457     | 0             |        |  |
| Mar       | 1246 | 1246     | 0             |        |  |