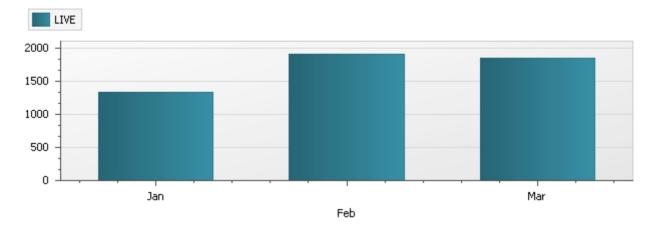

## **Total Time Spent (hours)**

| Time stamp   | TSS (hours) | No Comparison | Change |
|--------------|-------------|---------------|--------|
| Jan          | 1546.07     | 0.00          |        |
| Feb          | 2427.24     | 0.00          |        |
| Mar          | 1878.81     | 0.00          |        |
| Total (Sum): | 5852.12     | 0.00          |        |