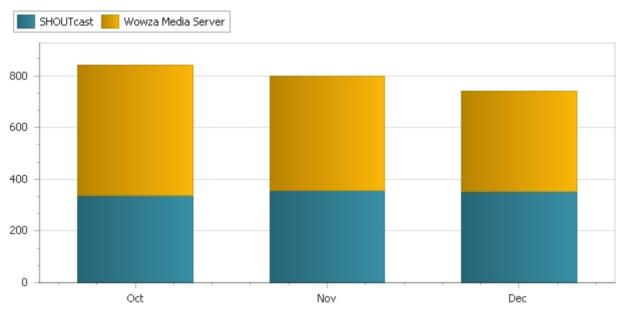

# **Qualified Sessions By Channel**

|           | LIVE | Total    |               |        |  |
|-----------|------|----------|---------------|--------|--|
| TimeStamp |      | Sessions | No Comparison | Change |  |
| Oct       | 842  | 842      | 0             |        |  |
| Nov       | 797  | 797      | 0             |        |  |
| Dec       | 740  | 740      | 0             |        |  |