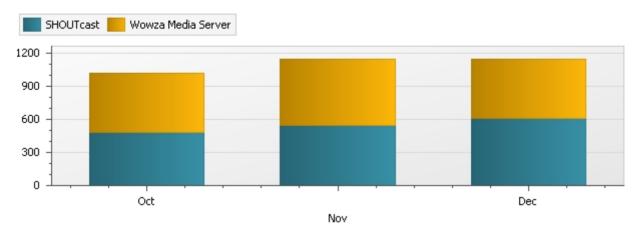

# **Unique Users By Stream**

|           | SHOUTcast | Wowza Media Server | Total |               |        |
|-----------|-----------|--------------------|-------|---------------|--------|
| TimeStamp |           |                    | Users | No Comparison | Change |
| Oct       | 479       | 539                | 1018  | 0             |        |
| Nov       | 547       | 599                | 1146  | 0             |        |
| Dec       | 605       | 534                | 1139  | 0             |        |