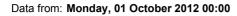

# **Unique Users By Channel**

|           | LIVE | Total |               |        |
|-----------|------|-------|---------------|--------|
| TimeStamp |      | Users | No Comparison | Change |
| Oct       | 993  | 993   | 0             |        |
| Nov       | 1121 | 1121  | 0             |        |
| Dec       | 1114 | 1114  | 0             |        |