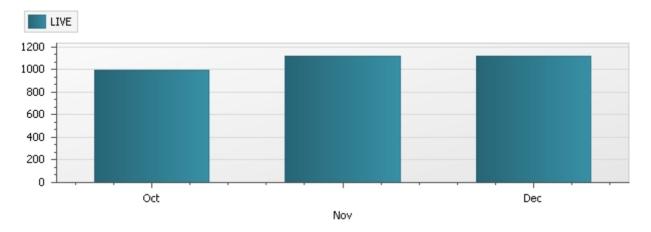

# **Total Time Spent (hours)**

| Time stamp   | TSS (hours) | No Comparison | Change |
|--------------|-------------|---------------|--------|
| Oct          | 2032.90     | 0.00          |        |
| Nov          | 1938.30     | 0.00          |        |
| Dec          | 1419.31     | 0.00          |        |
| Total (Sum): | 5390.51     | 0.00          |        |