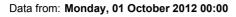

### **Sessions Overview**

| Time stamp | Sessions | Contacts | Bounces | Total | No<br>Comparison | Change |
|------------|----------|----------|---------|-------|------------------|--------|
| Oct        | 842      | 1760     | 12817   | 15419 | 0                |        |
| Nov        | 797      | 1618     | 13209   | 15624 | 0                |        |
| Dec        | 740      | 1740     | 13037   | 15517 | 0                |        |
|            | 2379     | 5118     | 39063   | 46560 | 0                |        |