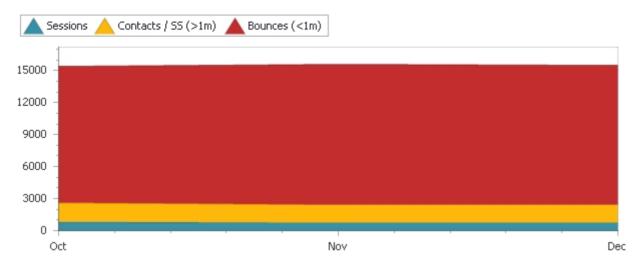

### **Qualified Sessions By Stream**

|           | SHOUTcast | Wowza Media Server | Total    |               |        |
|-----------|-----------|--------------------|----------|---------------|--------|
| TimeStamp |           |                    | Sessions | No Comparison | Change |
| Oct       | 337       | 505                | 842      | 0             |        |
| Nov       | 356       | 441                | 797      | 0             |        |
| Dec       | 354       | 386                | 740      | 0             |        |